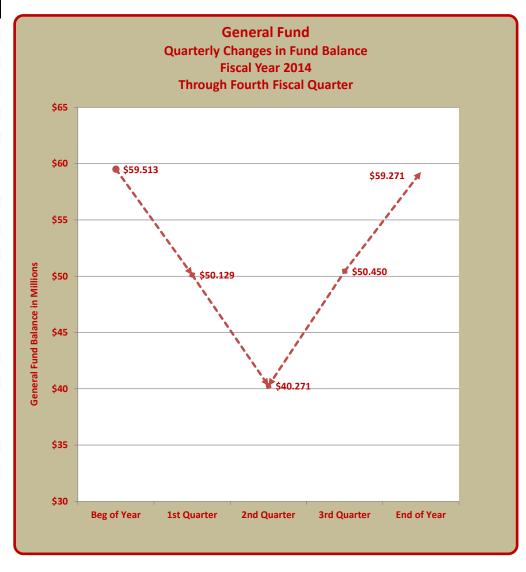

### TERRY HUNT, KANE COUNTY AUDITOR KANE COUNTY AUDITOR'S QUARTERLY FINANCIAL REPORT STATEMENT OF REVENUES, EXPENDITURES AND CHANGES IN THE GENERAL FUND FISCAL QUARTER ENDED NOVEMBER 30, 2014

|                                                   | General Fund |                    |                     |  |  |  |
|---------------------------------------------------|--------------|--------------------|---------------------|--|--|--|
|                                                   |              | Budget             | Actual              |  |  |  |
|                                                   |              | Fiscal Year Totals | Year To Date Totals |  |  |  |
| Revenues:                                         |              |                    |                     |  |  |  |
| Property Taxes                                    | \$           | 33,012,567         | 32,877,431          |  |  |  |
| Other Taxes                                       |              | 20,648,000         | 23,302,033          |  |  |  |
| Licenses and Permits                              |              | 615,500            | 829,965             |  |  |  |
| Grants                                            |              | 879,562            | 600,072             |  |  |  |
| Charges for Services                              |              | 13,841,326         | 12,776,104          |  |  |  |
| Fines                                             |              | 3,144,200          | 3,312,613           |  |  |  |
| Reimbursements                                    |              | 6,966,501          | 7,045,168           |  |  |  |
| Interest                                          |              | 129,200            | 283,412             |  |  |  |
| Miscellaneous                                     |              | 197,857            | 156,65              |  |  |  |
| Cash on Hand                                      |              | 2,787,906          | (                   |  |  |  |
| Total Revenues                                    | \$           | 82,222,619         | 81,183,45           |  |  |  |
| Expenditures and Encumbrances:                    |              |                    |                     |  |  |  |
| Personnel                                         | \$           | 57,921,546         | 56,423,74           |  |  |  |
| Contractual Services                              |              | 11,682,421         | 10,863,28           |  |  |  |
| Commodities                                       |              | 5,811,596          | 5,630,56            |  |  |  |
| Capital                                           |              | 460,846            | 155,35              |  |  |  |
| Debt Service - Principal                          |              | 1,395,000          | 1,395,00            |  |  |  |
| Debt Service - Interest                           |              | 70,716             | 70,71               |  |  |  |
| Debt Service - Requirement                        |              | 0                  |                     |  |  |  |
| Contingency and Other                             |              | 639,713            |                     |  |  |  |
| Total Expenditures and Encumbrances               | \$           | 77,981,838         | 74,538,65           |  |  |  |
| Excess (Deficiency) of Revenues Over Expenditures | \$           | 4,240,781          | 6,644,79            |  |  |  |
| Other Financing Sources (Uses):                   |              |                    |                     |  |  |  |
| Issuance of Bonds                                 | \$           | 0                  |                     |  |  |  |
| Premium on Bonds Sold                             | 7            | 0                  |                     |  |  |  |
| Transfers In                                      |              | 2,597,800          | 4,372,41            |  |  |  |
| Transfers Out                                     |              | 6,838,581          | 11,258,58           |  |  |  |
| Total Other Financing Sources (Uses)              | \$           | (4,240,781)        | (6,886,16           |  |  |  |
| ess Encumbrances included above:                  |              |                    |                     |  |  |  |
| Contractual Services                              | \$           |                    |                     |  |  |  |
| Commodities                                       | Ψ.           |                    |                     |  |  |  |
| Capital                                           |              |                    |                     |  |  |  |
| Contingency and Other                             |              |                    |                     |  |  |  |
| Total Encumbrances included above                 |              |                    |                     |  |  |  |
| Net Change in Fund Balance                        | \$           | 0                  | (241,36             |  |  |  |
| Fund Balance, Beginning of Year                   | \$           | 0                  | 59,512,59           |  |  |  |
| Fund Polones Find of Quantum                      |              |                    | E0 274 22           |  |  |  |
| Fund Balance, End of Quarter                      | \$           |                    | 59,271,22           |  |  |  |