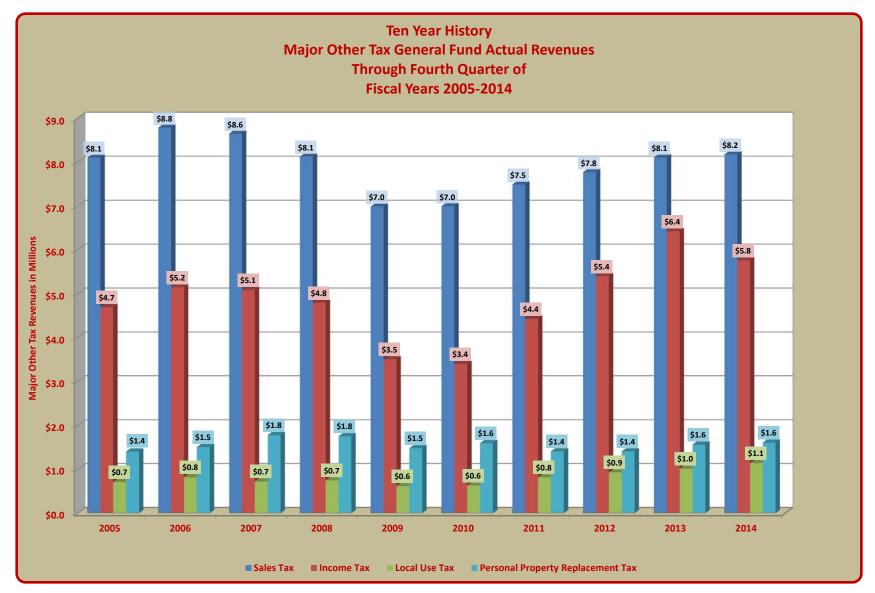

### TERRY HUNT, KANE COUNTY AUDITOR KANE COUNTY AUDITOR'S QUARTERLY FINANCIAL REPORT MAJOR OTHER TAX GENERAL FUND REVENUES COMPARATIVE HISTORY FOR FISCAL YEARS 2005 - 2014