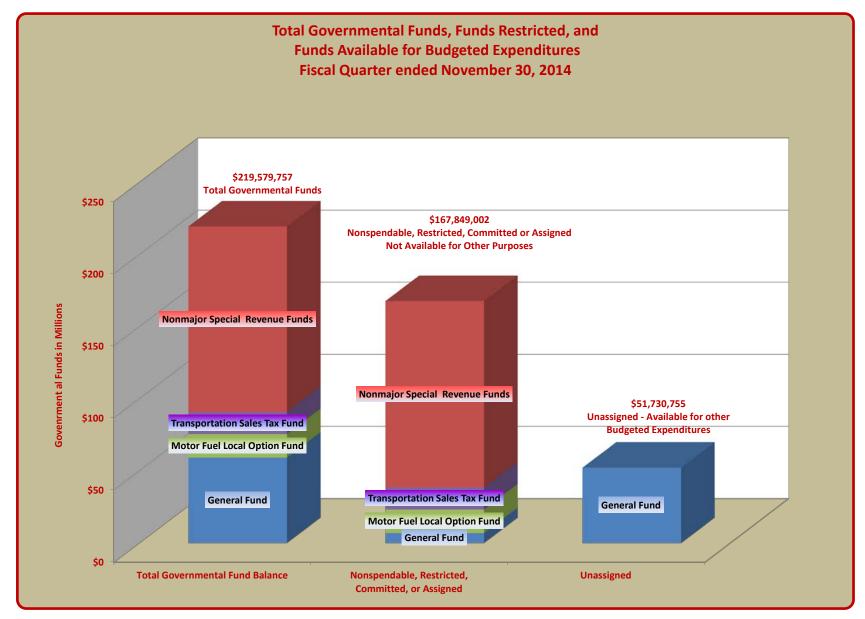

### TERRY HUNT, KANE COUNTY AUDITOR KANE COUNTY AUDITOR'S QUARTERLY FINANCIAL REPORT COMPARISONS OF GOVERNMENTAL FUNDS OVERALL, RESTRICTED AND AVAILABLE THROUGH FOURTH QUARTER OF FISCAL YEAR 2014