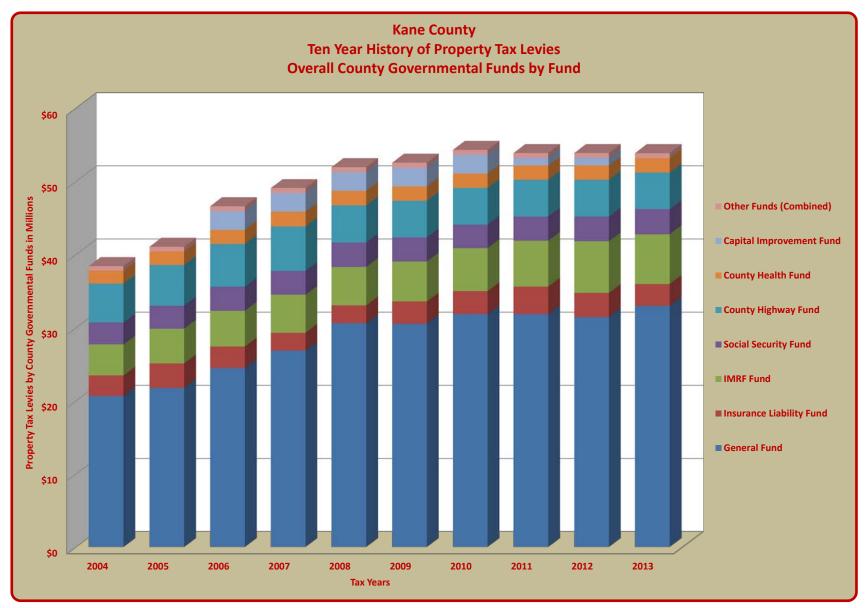

### TERRY HUNT, KANE COUNTY AUDITOR KANE COUNTY AUDITOR'S QUARTERLY FINANCIAL REPORT TEN YEAR HISTORY OF PROPERTY TAX LEVIES FOR COUNTY GOVERNMENTAL FUNDS BY FUND REVENUES RELATED TO FISCAL YEARS 2005 - 2014