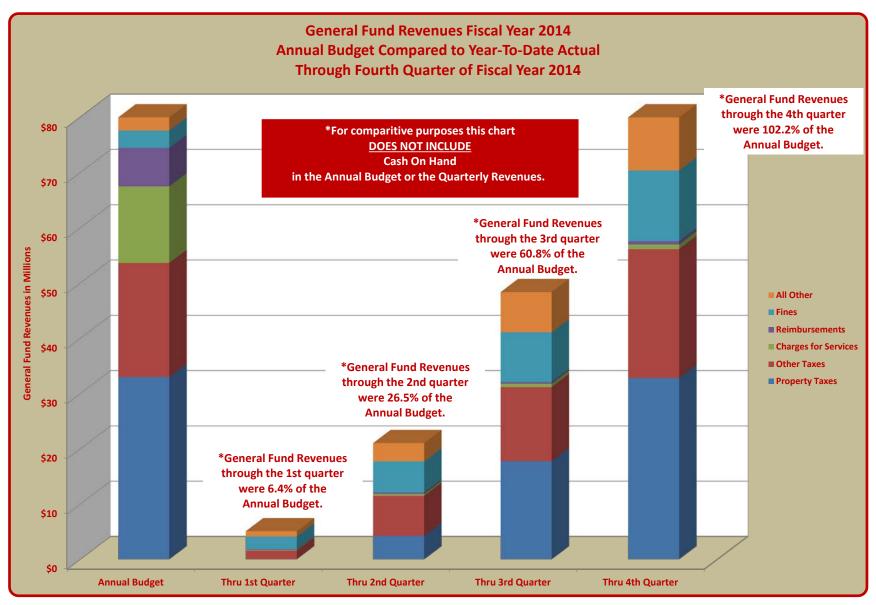

#### TERRY HUNT, KANE COUNTY AUDITOR KANE COUNTY AUDITOR'S QUARTERLY FINANCIAL REPORT GENERAL FUND REVENUES FISCAL YEAR 2014

#### ANNUAL BUDGET COMPARED TO YEAR-TO-DATE ACTUAL THROUGH FOURTH QUARTER OF FISCAL YEAR 2014