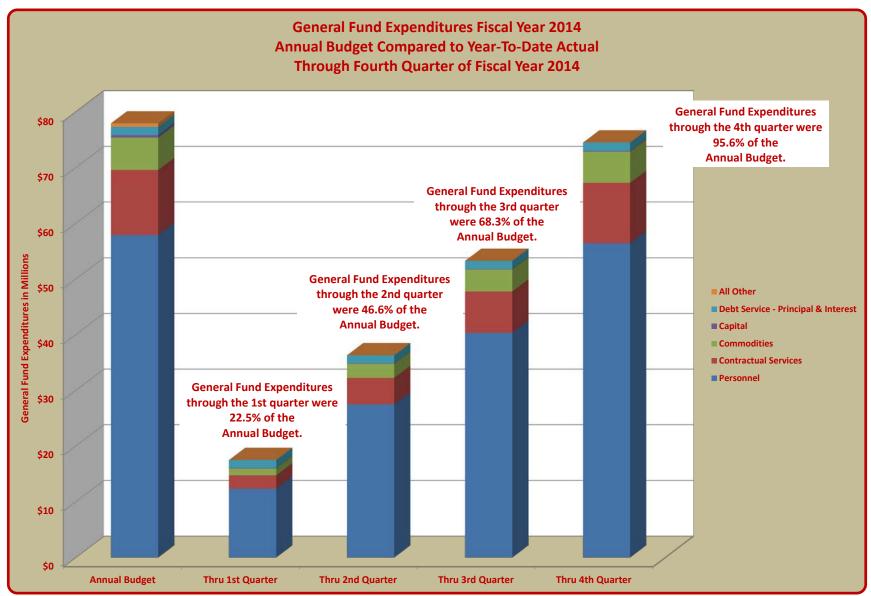

#### TERRY HUNT, KANE COUNTY AUDITOR KANE COUNTY AUDITOR'S QUARTERLY FINANCIAL REPORT GENERAL FUND EXPENDITURES FISCAL YEAR 2014

#### ANNUAL BUDGET COMPARED TO YEAR-TO-DATE ACTUAL THROUGH FOURTH QUARTER OF FISCAL YEAR 2014