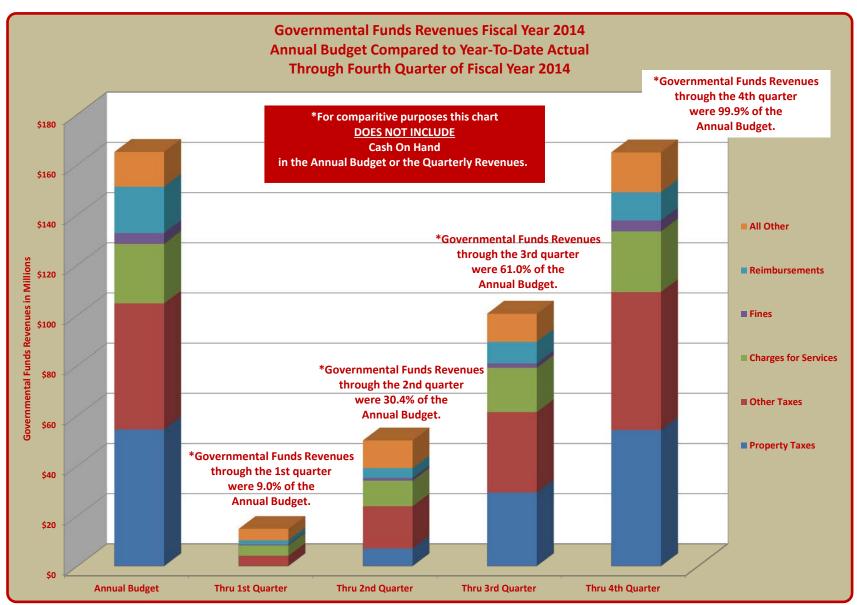

#### TERRY HUNT, KANE COUNTY AUDITOR KANE COUNTY AUDITOR'S QUARTERLY FINANCIAL REPORT GOVERNMENTAL FUNDS REVENUES FISCAL YEAR 2014

#### ANNUAL BUDGET COMPARED TO YEAR-TO-DATE ACTUAL THROUGH FOURTH QUARTER OF FISCAL YEAR 2014