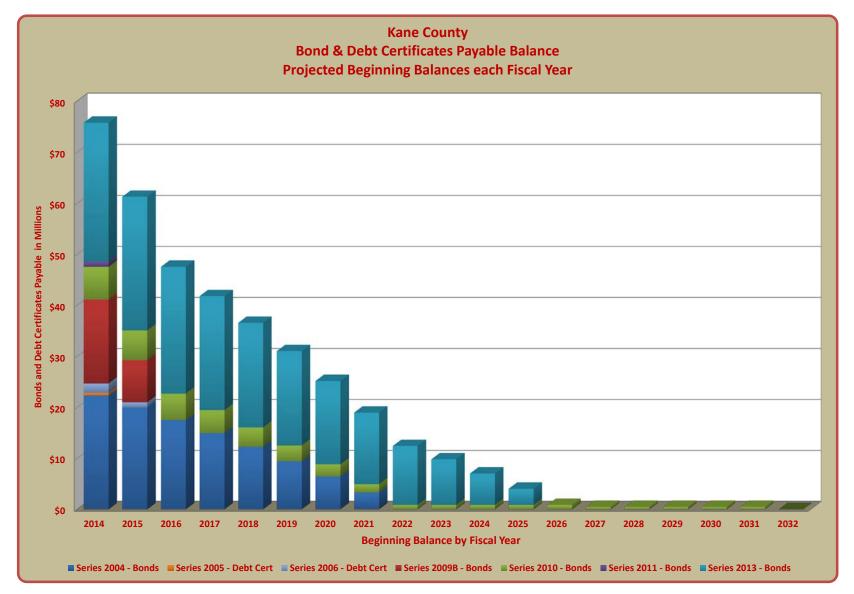

|                |                |            |              |              |           |
| Series 2005 - Debt Certificates                                | 0               | 0              | 0              | 0          | 0            | 0            | 0         |
| Series 2006 - Debt Certificates                                | 0               | 0              | 1,005,000      | 21,356     | 0            | 0            | 0         |
| Total G.O. Bonds and Debt Certificates Payable \$              | 0               | 0              | 30,230,000     | 6,806,033  | 31,095,000   | 3,536,824    | 0         |



#### TERRY HUNT, KANE COUNTY AUDITOR KANE COUNTY AUDITOR'S QUARTERLY FINANCIAL REPORT PROJECTED BOND AND DEBT CERTIFICATES PAYABLE THROUGH RETIREMENT OF CURRENTLY EXISTING DEBT





## TERRY HUNT, KANE COUNTY AUDITOR KANE COUNTY AUDITOR'S QUARTERLY FINANCIAL REPORT SUMMARY STATEMENT OF REVENUES, EXPENDITURES AND CHANGES IN COUNTYWIDE FUNDS FISCAL QUARTER ENDED NOVEMBER 30, 2014

|                                                   |    | Governmen         | tal Funds    | Proprietary Funds |              | <b>Total Countywide Funds</b> |              |
|---------------------------------------------------|----|-------------------|--------------|-------------------|--------------|-------------------------------|--------------|
|                                                   |    | Budget            | Actual       | Budget            | Actual       | Budget                        | Actual       |
|                                                   |    | Total Fis