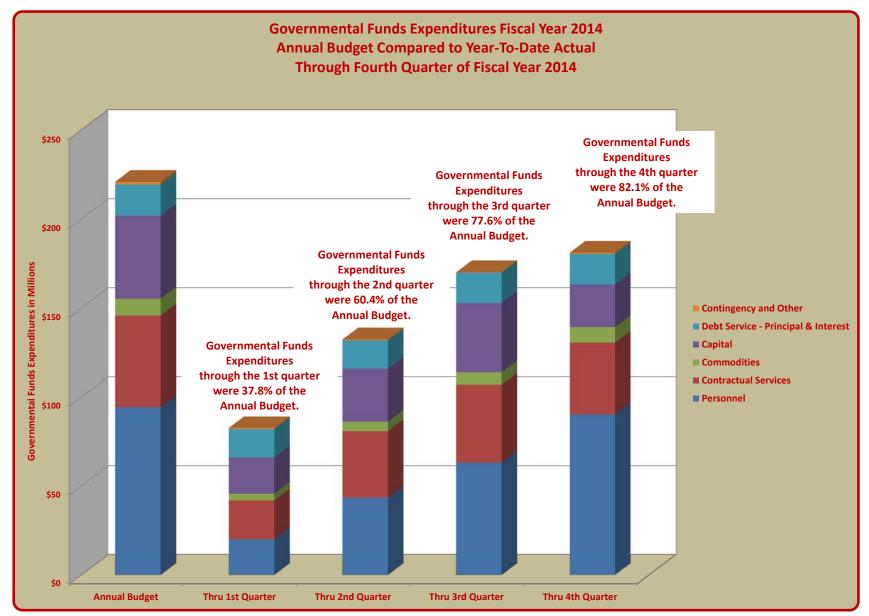

#### TERRY HUNT, KANE COUNTY AUDITOR KANE COUNTY AUDITOR'S QUARTERLY FINANCIAL REPORT GOVERNMENTAL FUNDS EXPENDITURES FISCAL YEAR 2014

#### ANNUAL BUDGET COMPARED TO YEAR-TO-DATE ACTUAL THROUGH FOURTH QUARTER OF FISCAL YEAR 2014